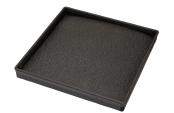

## **OPTIONS**

3176 6" x 9" Monitor Bracket Tray and Pad 3177 9" x 9" Monitor Bracket Tray and Pad 2661 RAM Mount Diamond Base 1" Ball