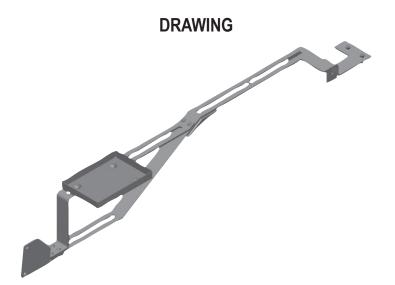

## **Cab Monitor Bracket**

For Case IH® 71, 72 & 89 Series Magnum

## **CONVENIENCE CLOSE AT HAND**

The newly designed monitor bracket has a sleek contoured design that will fit your cab perfectly.

6" X 9" Monitor Bracket Tray & Pad

- Less restriction of operator's view, improving safety
- Installation requires drilling two holes; self tapping bolts included
- Allows for the use of normal bolts to mount monitors or optional RAM type mounts available (monitor mounting hardware not included)
- Assembly hardware, 6" x 9" tray and tray pad included
- Additional 6" x 9" or 9" x 9" monitor bracket trays available