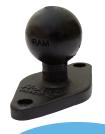

## **CONVENIENCE CLOSE AT HAND**

The newly designed monitor bracket has a sleek contoured design that will fit your cab perfectly.

6" X 9" Monitor Bracket Tray & Pad

- Less restriction of operator's view, improving safety
- Installation requires drilling two holes; self tapping bolts included
- Allows for the use of normal bolts to mount monitors or optional RAM type mounts available (monitor mounting hardware not included)
- Assembly hardware, 6" x 9" tray and tray pad included
- Additional 6" x 9" or 9" x 9" monitor bracket trays available

## **OPTIONS**

3176 6" x 9" Monitor Bracket Tray and Pad 3177 9" x 9" Monitor Bracket Tray and Pad 2661 RAM Mount Diamond Base 1" Ball