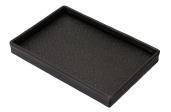

## **CONVENIENCE CLOSE AT HAND**

The newly designed monitor bracket has a sleek contoured design that will fit your cab perfectly.

6" X 9" Monitor Bracket Tray & Pad

- Less restriction of operator's view, improving safety
- Installation requires drilling two holes; self tapping bolts included
- Allows for the use of normal bolts to mount monitors or optional RAM type mounts available (monitor mounting hardware not included)
- Assembly hardware, 6" x 9" tray and tray pad included
- Additional 6" x 9" or 9" x 9" monitor bracket trays available

## **OPTIONS**

3176 6" x 9" Monitor Bracket Tray and Pad 3177 9" x 9" Monitor Bracket Tray and Pad 2661 RAM Mount Diamond Base 1" Ball