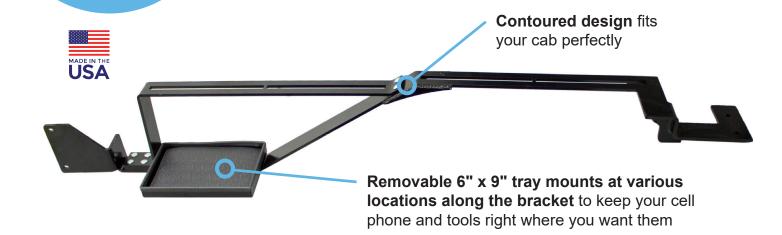

## **Cab Monitor Bracket**

For Case IH® 71, 72 & 89 Series Magnum

## **CONVENIENCE CLOSE AT HAND**

The newly designed monitor bracket has a sleek contoured design that will fit your cab perfectly.

6" X 9" Monitor Bracket Tray & Pad

- Less restriction of operator's view, improving safety
- Installation requires drilling two holes; self tapping bolts included
- Allows for the use of normal bolts to mount monitors or optional RAM type mounts available (monitor mounting hardware not included)
- Assembly hardware, 6" x 9" tray and tray pad included
- Additional 6" x 9" or 9" x 9" monitor bracket trays available

See REVERSE for applications and options.